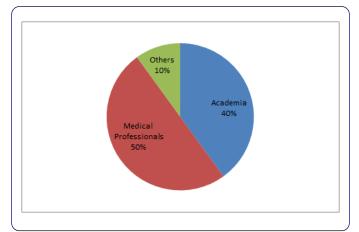

h price shows that the industry will make bigger quicker than GDP that is projected to growth at an annualized fee of two.2% over the equal period. While demographic dispositions will preserve to sell organization boom, nursing care facilities had been a part of American communities due to the fact the early 20th century.

#### Industry Analysis & Industry Trends:

Over the 5 years to 2021, the industry is anticipated to keep expanding. Continued getting older of the populace, that's predicted to boost up over the 5-12 months duration, will force industry boom.

2019

Vol.13 No.7

# Global Skilled Nursing Care Services Market, By Type of Connectivity

- Connected to hospital
- Connected to assisted living community
- Connected to both hospital and assisted living community
- Freestanding



Major regions analyzed under this research are:

- Europe
- North America
- Asia Pacific
- Rest of the World
- Australia

# **Research Positions:-**

- Research Nurse
- Nurse practitioner (NP)
- Certified registered nurse anesthetist (CRNA)
- Clinical nurse specialist (CNS)
- Certified nurse midwife

# Universities in Japan:

- Aichi Kiwami College of Nursing.
- Aichi Prefectural College of Nursing & Health.
- Akita University of Nursing and Welfare.

- Aomori University of Health and Welfare.
- Asahikawa Medical University.
- Japan University of Health Sciences
- Japanese Red Cross Akita College of Nursing
- Japanese Red Cross College of Nursing
- The Japanese Red Cross Hiroshima College of Nursing
- Japanese Red Cross Hokkaido College of Nursing
- The Japanese Red Cross Kyushu Internat